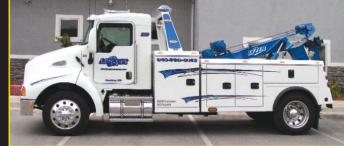

## Since 1973

Lazer Tow Service is a company dedicated to excellence in everything we do. Whether it is towing passenger vehicles, motorcycles, trucks, tractor-trailers, motor homes, motor coaches or heavy construction equipment, we make the extra effort to meet or exceed your expectations.

We have over 40 pieces of equipment that are the latest technology in the tow industry to ensure we can handle all of your towing and equipment hauling needs. Our drivers are trained, experienced, uniformed, and USDOT certified.

## LOCAL & LONG DISTANCE TOWING FOR LIGHT, MEDIUM & HEAVY DUTY VEHICLES

- Low-Clearance Tow Trucks for Parking Garages
- Service Calls (gas delivery, tire changes, and unlocks)
- Private Property 'Tow-Offs' of Illegally Parked or Abandoned Vehicles
- Heavy Truck and Tractor-Trailer Towing
- Airbag Recovery
- Motor Home & Motor Coach Towing
- Specialized Transport: Construction Equipment
  Oversized Loads
  Unassisted Load and Unload
  Storage Containers
  Stretch Limousines
- Licensed to Operate in 48 States