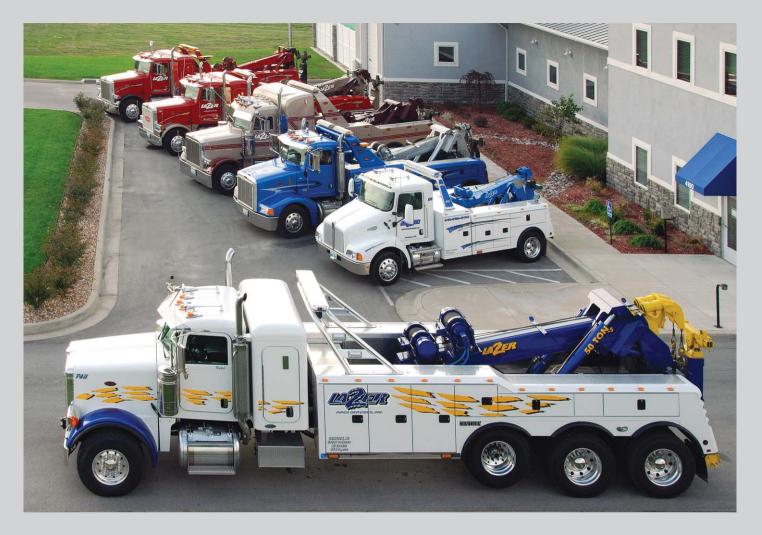

We have over 40 pieces of equipment that are the latest technology in the tow industry to ensure we can handle all of your towing and equipment hauling needs. Our drivers are trained, experienced, uniformed, and USDOT certified.

## LOCAL & LONG DISTANCE TOWING FOR LIGHT, MEDIUM & HEAVY DUTY VEHICLES

- Low-Clearance Tow Trucks for Parking Garages
- Service Calls (gas delivery, tire changes, and unlocks)
- Private Property 'Tow-Offs' of Illegally Parked or Abandoned Vehicles
- Heavy Truck and Tractor-Trailer Towing
- Airbag Recovery
- Motor Home & Motor Coach Towing
- Specialized Transport: Construction Equipment
  Oversized Loads
  Unassisted Load and Unload
  Storage Containers
  Stretch Limousines
- Licensed to Operate in 48 States