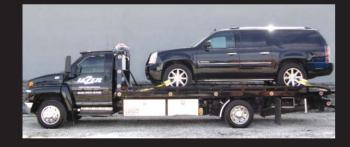

All of our rollback trucks are equipped with "Soft-Touch" straps to protect your vehicle from damage.

We provide service to the entire Kansas City Metropolitan. In addition, we perform long-distance towing and equipment hauling to any state nationwide.