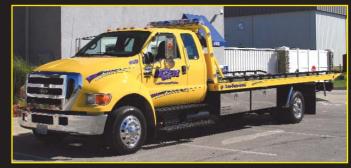

## Since 1973

Lazer Tow Service is a company dedicated to excellence in everything we do. Whether it is towing passenger vehicles, motorcycles, trucks, tractor-trailers, motor homes, motor coaches or heavy construction equipment, we make the extra effort to meet or exceed your expectations.

We have over 40 pieces of equipment that are the latest technology in the tow industry to ensure we can handle all of your towing and equipment hauling needs. Our drivers are trained, experienced, uniformed, and USDOT certified.

All of our rollback trucks are equipped with "Soft-Touch" straps to protect your vehicle from damage.

We provide service to the entire Kansas City Metropolitan. In addition, we perform long-distance towing and equipment hauling to any state nationwide.